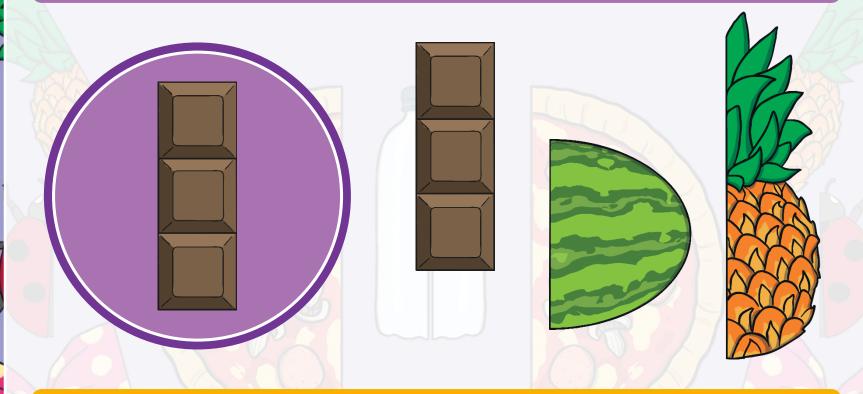

The two halves make a whole.

**Half** of this ice cream is missing. Can you find the other **half**?

Each **half** is the same size.

**Half** of this chocolate is missing. Can you find the other **half**?

The two **halves** of chocolate are equal.

**Half** of this melon is missing. Can you find the other **half**?

How many people can share the melon when it is in **halves**?

Half of this pineapple is missing. Can you find the other half?