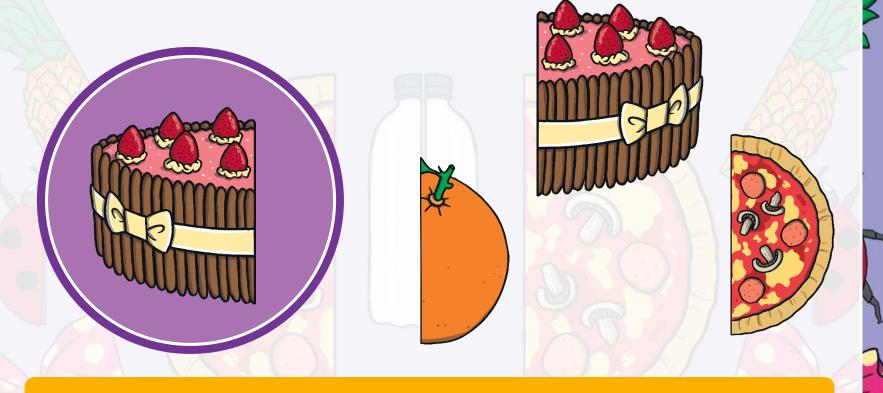

# Making Halves

This is a **whole** pizza.

Can you click on the knife to cut it into two **halves**?

You have made two halves. Each piece is a half.

**Half** of this cake is missing. Can you find the other **half**?