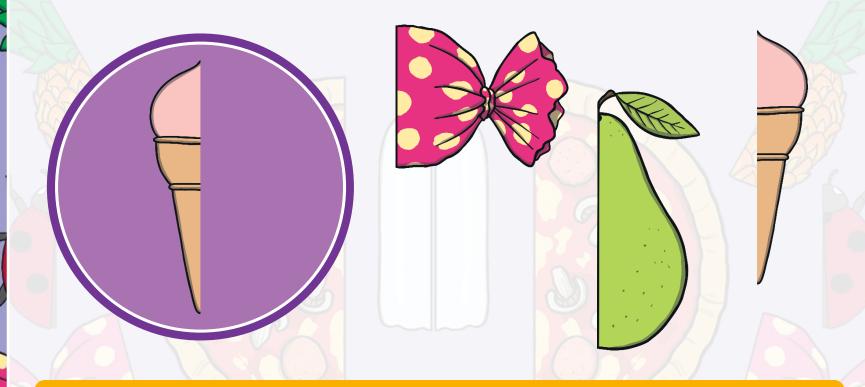

The two halves make a whole.

**Half** of this ice cream is missing. Can you find the other **half**?

Each **half** is the same size.

**Half** of this chocolate is missing. Can you find the other **half**?